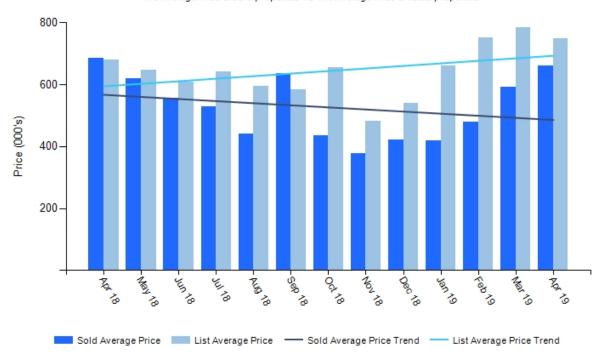

## **1** | MARKET TRENDS

Property Type

Single Family Home, Townhome, Condo

Cities:

**Clarendon Hills** 

Price Range

0 - 999,999,999

Date Range

04/01/2018 - 04/23/2019

Area Type

City

The Average Price of sold properties VS The Average Price of listed properties

| Description        | Apr 18 | May 18 | Jun 18 | Jul 18 | Aug 18 | Sep 18 | Oct 18 | Nov 18 | Dec 18 | Jan 19 | Feb 19 | Mar 19 | Apr 19 |
|--------------------|--------|--------|--------|--------|--------|--------|--------|--------|--------|--------|--------|--------|--------|
| Sold Average Price | 686    | 619    | 555    | 529    | 441    | 634    | 435    | 376    | 422    | 419    | 478    | 591    | 660    |
| List Average Price | 679    | 647    | 609    | 641    | 595    | 584    | 655    | 481    | 538    | 660    | 751    | 783    | 747    |