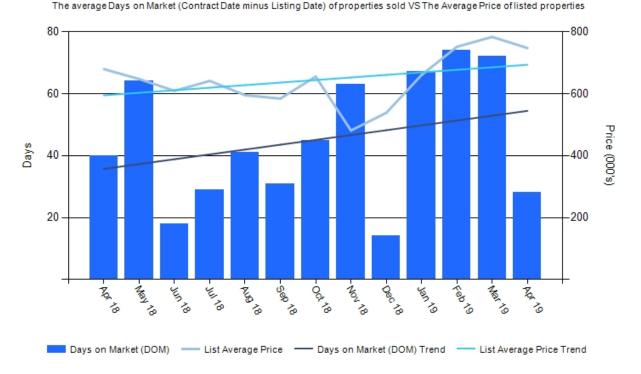

## **Clarendon Hills**

| Description          | Apr 18 | May 18 | Jun 18 | Jul 18 | Aug 18 | Sep 18 | Oct 18 | Nov 18 | Dec 18 | Jan 19 | Feb 19 | Mar 19 | Apr 19 |
|----------------------|--------|--------|--------|--------|--------|--------|--------|--------|--------|--------|--------|--------|--------|
| Days on Market (DOM) | 40     | 64     | 18     | 29     | 41     | 31     | 45     | 63     | 14     | 67     | 74     | 72     | 28     |
| List Average Price   | 679    | 647    | 609    | 641    | 595    | 584    | 655    | 481    | 538    | 660    | 751    | 783    | 747    |